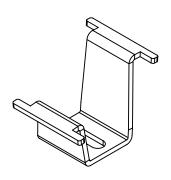

DESCRIPTION

MAIN ASSY - RUNNING BOARD - RS & CS - GM 2500 & 3500 STD CAB - (2020 THRU 2025)

SCALE:1:24 WEIGHT: 50.858 FT/LB SHEET 1 OF 3

GH-25007 FITS GM 2500 & 3500 STD CAB (2020 THRU 2025)

STEP 1 LOOSELY INSTALL ALL BRACKETS, RUNNING BOARDS & HARDWARE
STEP 2 INSURE RUNNING BOARD & BRACKETS ARE PROPERLY ALIGNED THEN TORQUE HARDWARE

DESCRIPTION
MAIN ASSY - RUNNING BOARD - RS & CS GM 2500 & 3500 STD CAB - (2020 THRU 2025)

SIZE DWG, NO. GH-25007 A

SCALE:1:24 WEIGHT: 25.429 FT/LB SHEET 3 OF 3