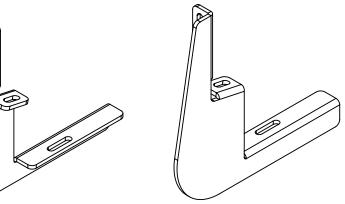

| DET REV PartNo                      |                                           | PartNo                                   | DESCRIPTION                                                                                               | QTY                                                                                                                                                                                                                                                                                                                                                                                                            |
|-------------------------------------|-------------------------------------------|------------------------------------------|-----------------------------------------------------------------------------------------------------------|----------------------------------------------------------------------------------------------------------------------------------------------------------------------------------------------------------------------------------------------------------------------------------------------------------------------------------------------------------------------------------------------------------------|
| 1 B 104078 ASSY - RUNNING BOARD - 5 |                                           |                                          | ASSY - RUNNING BOARD - 54in                                                                               | 2                                                                                                                                                                                                                                                                                                                                                                                                              |
| 2                                   | D                                         | 102972                                   | BRACKET - RS - 3500HD                                                                                     | 2                                                                                                                                                                                                                                                                                                                                                                                                              |
| 3                                   | С                                         | 102973                                   | BRACKET - CS - 3500HD                                                                                     | 2                                                                                                                                                                                                                                                                                                                                                                                                              |
| 4                                   | Α                                         | 00376                                    | BOLT - ST - M8 X 30MM - ISO 8.8                                                                           | 8                                                                                                                                                                                                                                                                                                                                                                                                              |
| 5                                   | Α                                         | 00377                                    | WASHER - ST - 8MM - SPLIT                                                                                 | 8                                                                                                                                                                                                                                                                                                                                                                                                              |
| 6                                   | Α                                         | 00378                                    | WASHER - ST - 8MM                                                                                         | 8                                                                                                                                                                                                                                                                                                                                                                                                              |
| 7                                   | G                                         | 103584                                   | BRACKET - RUNNING BOARD - INNER                                                                           | 4                                                                                                                                                                                                                                                                                                                                                                                                              |
| 8                                   | Α                                         | 00390                                    | BOLT - SS313-18 X .750 - FULL THREAD                                                                      | 4                                                                                                                                                                                                                                                                                                                                                                                                              |
| 9                                   | Α                                         | 00391                                    | NUT - GR C ZINC313-18 - DIST THREAD LOCKING                                                               | 4                                                                                                                                                                                                                                                                                                                                                                                                              |
| 10                                  | С                                         | 103819                                   | MOUNT - LOGO - PUSH IN - MOLDED                                                                           | 2                                                                                                                                                                                                                                                                                                                                                                                                              |
| 11                                  | Α                                         | 901110                                   | STICKER - DOME - GEN Y LOGO                                                                               | 2                                                                                                                                                                                                                                                                                                                                                                                                              |
|                                     | 1<br>2<br>3<br>4<br>5<br>6<br>7<br>8<br>9 | 1 B 2 D 3 C 4 A 5 A 6 A 7 G 8 A 9 A 10 C | 1 B 104078 2 D 102972 3 C 102973 4 A 00376 5 A 00377 6 A 00378 7 G 103584 8 A 00390 9 A 00391 10 C 103819 | 1 B 104078 ASSY - RUNNING BOARD - 54in 2 D 102972 BRACKET - RS - 3500HD 3 C 102973 BRACKET - CS - 3500HD 4 A 00376 BOLT - ST - M8 X 30MM - ISO 8.8 5 A 00377 WASHER - ST - 8MM - SPLIT 6 A 00378 WASHER - ST - 8MM 7 G 103584 BRACKET - RUNNING BOARD - INNER 8 A 00390 BOLT - SS313-18 X .750 - FULL THREAD 9 A 00391 NUT - GR C ZINC313-18 - DIST THREAD LOCKING 10 C 103819 MOUNT - LOGO - PUSH IN - MOLDED |

DETAIL 3

DETAIL 7

**DETAIL 1** 

| IOOL3 NEE | טבט  |
|-----------|------|
| 1/2" SOC  | KET  |
| 1/2" WREN | 1CH  |
| 13mm SOC  | CKET |
| 13mm WRE  | NCH  |
| RATCHE    | ĒΤ   |
| TORQUE WR | ENCH |

TOOLS NEEDED