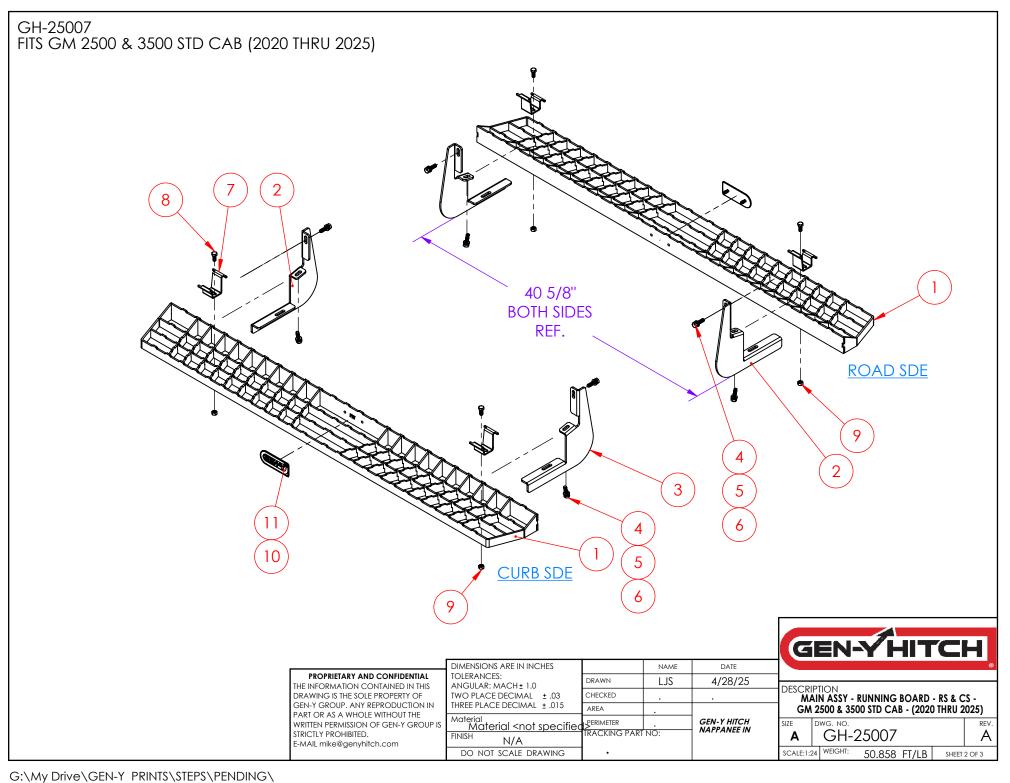

| DET REV PartNo                      |                                           | PartNo                                   | DESCRIPTION                                                                                               | QTY                                                                                                                                                                                                                                                                                                                                                                                                            |
|-------------------------------------|-------------------------------------------|------------------------------------------|-----------------------------------------------------------------------------------------------------------|----------------------------------------------------------------------------------------------------------------------------------------------------------------------------------------------------------------------------------------------------------------------------------------------------------------------------------------------------------------------------------------------------------------|
| 1 B 104078 ASSY - RUNNING BOARD - 5 |                                           |                                          | ASSY - RUNNING BOARD - 54in                                                                               | 2                                                                                                                                                                                                                                                                                                                                                                                                              |
| 2                                   | D                                         | 102972                                   | BRACKET - RS - 3500HD                                                                                     | 2                                                                                                                                                                                                                                                                                                                                                                                                              |
| 3                                   | С                                         | 102973                                   | BRACKET - CS - 3500HD                                                                                     | 2                                                                                                                                                                                                                                                                                                                                                                                                              |
| 4                                   | Α                                         | 00376                                    | BOLT - ST - M8 X 30MM - ISO 8.8                                                                           | 8                                                                                                                                                                                                                                                                                                                                                                                                              |
| 5                                   | Α                                         | 00377                                    | WASHER - ST - 8MM - SPLIT                                                                                 | 8                                                                                                                                                                                                                                                                                                                                                                                                              |
| 6                                   | Α                                         | 00378                                    | WASHER - ST - 8MM                                                                                         | 8                                                                                                                                                                                                                                                                                                                                                                                                              |
| 7                                   | G                                         | 103584                                   | BRACKET - RUNNING BOARD - INNER                                                                           | 4                                                                                                                                                                                                                                                                                                                                                                                                              |
| 8                                   | Α                                         | 00390                                    | BOLT - SS313-18 X .750 - FULL THREAD                                                                      | 4                                                                                                                                                                                                                                                                                                                                                                                                              |
| 9                                   | Α                                         | 00391                                    | NUT - GR C ZINC313-18 - DIST THREAD LOCKING                                                               | 4                                                                                                                                                                                                                                                                                                                                                                                                              |
| 10                                  | С                                         | 103819                                   | MOUNT - LOGO - PUSH IN - MOLDED                                                                           | 2                                                                                                                                                                                                                                                                                                                                                                                                              |
| 11                                  | Α                                         | 901110                                   | STICKER - DOME - GEN Y LOGO                                                                               | 2                                                                                                                                                                                                                                                                                                                                                                                                              |
|                                     | 1<br>2<br>3<br>4<br>5<br>6<br>7<br>8<br>9 | 1 B 2 D 3 C 4 A 5 A 6 A 7 G 8 A 9 A 10 C | 1 B 104078 2 D 102972 3 C 102973 4 A 00376 5 A 00377 6 A 00378 7 G 103584 8 A 00390 9 A 00391 10 C 103819 | 1 B 104078 ASSY - RUNNING BOARD - 54in 2 D 102972 BRACKET - RS - 3500HD 3 C 102973 BRACKET - CS - 3500HD 4 A 00376 BOLT - ST - M8 X 30MM - ISO 8.8 5 A 00377 WASHER - ST - 8MM - SPLIT 6 A 00378 WASHER - ST - 8MM 7 G 103584 BRACKET - RUNNING BOARD - INNER 8 A 00390 BOLT - SS313-18 X .750 - FULL THREAD 9 A 00391 NUT - GR C ZINC313-18 - DIST THREAD LOCKING 10 C 103819 MOUNT - LOGO - PUSH IN - MOLDED |

DESCRIPTION

MAIN ASSY - RUNNING BOARD - RS & CS - GM 2500 & 3500 STD CAB - (2020 THRU 2025)

SCALE:1:24 WEIGHT: 50.858 FT/LB SHEET 1 OF 3

GH-25007 FITS GM 2500 & 3500 STD CAB (2020 THRU 2025)

STEP 1 LOOSELY INSTALL ALL BRACKETS, RUNNING BOARDS & HARDWARE
STEP 2 INSURE RUNNING BOARD & BRACKETS ARE PROPERLY ALIGNED THEN TORQUE HARDWARE