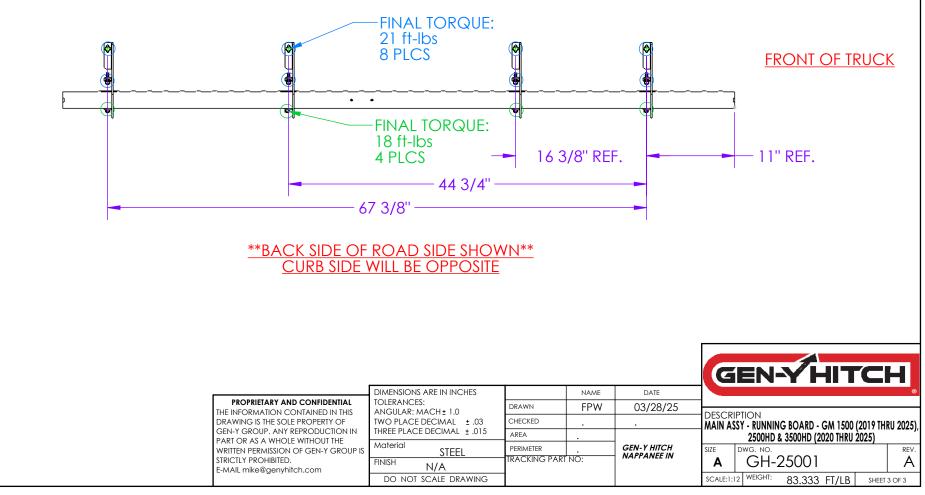

## GH-25001 FITS GM 1500 (2019 THRU 2025), 2500HD & 3500HD (2020 THRU 2025)

STEP 1 -LOOSELY INSTALL ALL BRACKETS, RUNNING BOARD & HARDWARE. STEP 2 -INSURE RUNNING BOARD & BRACKETS ARE PROPERLY ALIGNED THEN TORQUE HARDWARE TO SPECIFICATIONS BELOW.