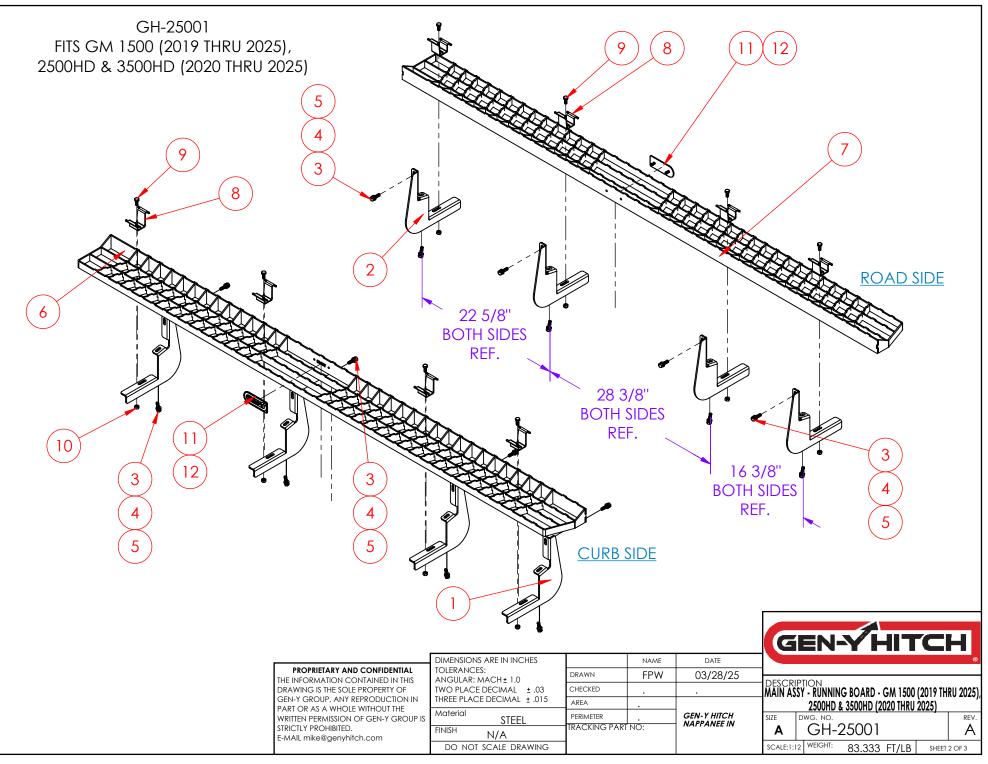

|                                                                                                                                                                                                                                         |                                                                                                              | DET                | REV                                           | PART NO                  | DESCRIPTION                                                                                                                                | QTY  |
|-----------------------------------------------------------------------------------------------------------------------------------------------------------------------------------------------------------------------------------------|--------------------------------------------------------------------------------------------------------------|--------------------|-----------------------------------------------|--------------------------|--------------------------------------------------------------------------------------------------------------------------------------------|------|
| <b>RUNNING BOARD INSTALLATION INSTRUCTION</b>                                                                                                                                                                                           | <u>IS</u>                                                                                                    | 1                  | С                                             |                          | BRACKET - CS - 3500HD                                                                                                                      | 4    |
| GH-25001                                                                                                                                                                                                                                |                                                                                                              | 2                  | D                                             | 102972                   | BRACKET - RS - 3500HD                                                                                                                      | 4    |
| FITS GM 1500 (2019 THRU 2025),                                                                                                                                                                                                          |                                                                                                              | 3                  | Α                                             | 00376                    | BOLT - ST - M8 X 30MM - ISO 8.8                                                                                                            | 16   |
| 2500HD & 3500HD (2020 THRU 2025)                                                                                                                                                                                                        |                                                                                                              | 4                  | Α                                             | 00377                    | WASHER - ST - 8MM - SPLIT                                                                                                                  | 16   |
| 2000 ID & 0000 ID (2020 IT IKO 2020)                                                                                                                                                                                                    |                                                                                                              | 5                  | Α                                             | 00378                    | WASHER - ST - 8MM                                                                                                                          | 16   |
|                                                                                                                                                                                                                                         |                                                                                                              | 6                  | В                                             | 103722                   | ASSY - RUNNING BOARD - CS - 84IN                                                                                                           | 1    |
|                                                                                                                                                                                                                                         |                                                                                                              | 7                  | В                                             | 103723                   | ASSY - RUNNING BOARD - RS - 84IN                                                                                                           | 1    |
|                                                                                                                                                                                                                                         |                                                                                                              | 8                  | G                                             | 103584                   | BRACKET - RUNNING BOARD - INNER                                                                                                            | 8    |
|                                                                                                                                                                                                                                         |                                                                                                              | 9                  | А                                             | 00390                    | BOLT - SS313-18 X .750 - FULL THREAD                                                                                                       | 8    |
|                                                                                                                                                                                                                                         |                                                                                                              | 10                 | Α                                             | 00391                    | NUT - GR C ZINC313-18 - DIST THREAD LOCKING                                                                                                | 8    |
|                                                                                                                                                                                                                                         |                                                                                                              | 11                 | С                                             | 103819                   | MOUNT - LOGO - PUSH IN - MOLDED                                                                                                            | 2    |
|                                                                                                                                                                                                                                         | 3                                                                                                            | 12                 | А                                             | 901110                   | GRAPHICS                                                                                                                                   | 2    |
| DETAIL 1 DETAIL 2                                                                                                                                                                                                                       |                                                                                                              |                    |                                               |                          |                                                                                                                                            |      |
| DETAIL 6                                                                                                                                                                                                                                |                                                                                                              |                    |                                               |                          |                                                                                                                                            |      |
| 13mm WRENCH                                                                                                                                                                                                                             |                                                                                                              |                    |                                               |                          |                                                                                                                                            |      |
| RATCHET                                                                                                                                                                                                                                 |                                                                                                              |                    |                                               |                          |                                                                                                                                            |      |
|                                                                                                                                                                                                                                         |                                                                                                              |                    |                                               |                          | TORQUE WRENCH                                                                                                                              |      |
|                                                                                                                                                                                                                                         | A PRODUCT<br>REV. DESC<br>DIMENSIONS ARE IN INCHES                                                           | TION RE<br>CRIPTIO |                                               | 03/28/23<br>DATE<br>NAME |                                                                                                                                            | H    |
| PROPRIETARY AND CONFIDENTIAL<br>THE INFORMATION CONTAINED IN THIS<br>DRAWING IS THE SOLE PROPERTY OF<br>GEN-Y GROUP. ANY REPRODUCTION IN<br>PART OR AS A WHOLE WITHOUT THE<br>WRITTEN PERMISSION OF GEN-Y GROUP<br>STRICTLY PROHIBITED. | TOLERANCES:<br>ANGULAR: MACH ± 1.0<br>TWO PLACE DECIMAL ± .01<br>THREE PLACE DECIMAL ± .01<br>Material STEEL | 3 CH<br>5 AF<br>PE | RAWN<br>IECKED<br>REA<br>RIMETER<br>ACKING PA | FPW                      | 03/28/25<br>DESCRIPTION<br>MAIN ASSY - RUNNING BOARD - GM 1500 (2019 TH<br>2500HD & 3500HD (2020 THRU 2025)<br>SIZE DWG. NO.<br>APPANEE IN | REV. |
| E-MAIL mike@genyhitch.com                                                                                                                                                                                                               | FINISH N/A<br>DO NOT SCALE DRAWIN                                                                            |                    |                                               |                          | WEIGHT                                                                                                                                     | A    |

## GH-25001 FITS GM 1500 (2019 THRU 2025), 2500HD & 3500HD (2020 THRU 2025)

STEP 1 -LOOSELY INSTALL ALL BRACKETS, RUNNING BOARD & HARDWARE. STEP 2 -INSURE RUNNING BOARD & BRACKETS ARE PROPERLY ALIGNED THEN TORQUE HARDWARE TO SPECIFICATIONS BELOW.