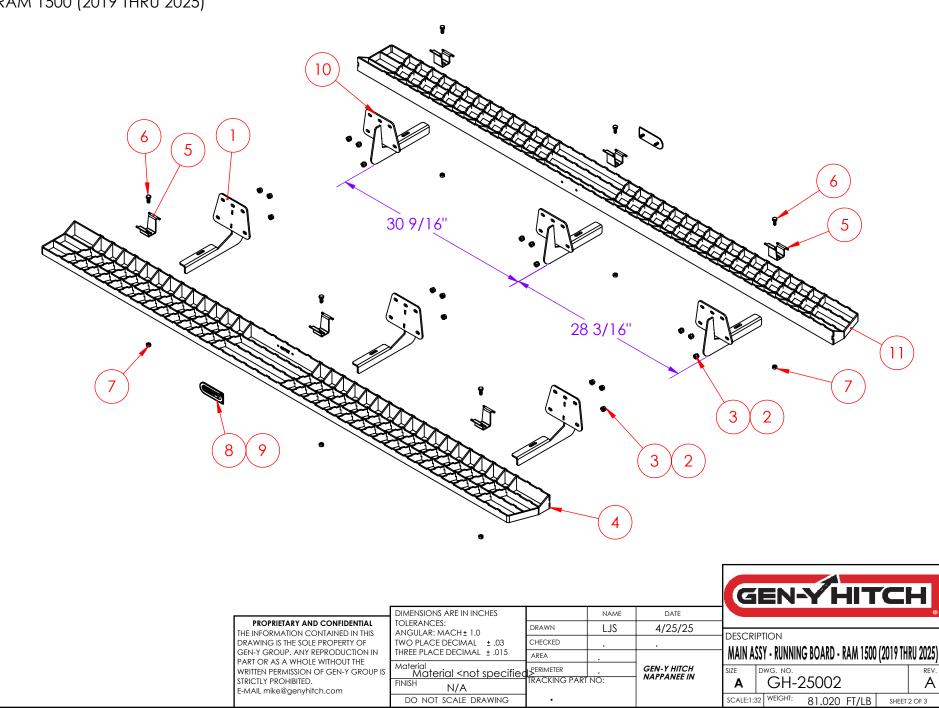

| H-25002                        |           | DET | REV | PartNo | DESCRIPTION                                 | QT |
|--------------------------------|-----------|-----|-----|--------|---------------------------------------------|----|
| FITS RAM 1500 (2019 THRU 2025) |           |     | В   | 103095 | BRACKET ASSY - RUNNING BOARD - CS - TRX     | 3  |
| ~                              |           | 2   | A   | 00377  | WASHER - ST - 8MM - SPLIT                   | 18 |
| 0                              | 8         | 3   | A   | 00379  | NUT - ST - M8 X 1.25MM                      | 18 |
| 8                              |           | 4   | В   | 103722 | ASSY - RUNNING BOARD - CS - 84in            | 1  |
|                                |           | 5   | G   | 103584 | BRACKET - RUNNING BOARD - INNER             | 0  |
|                                |           | 6   | А   | 00390  | BOLT - SS313-18 X .750 - FULL THREAD        | (  |
|                                | 6         | 7   | A   | 00391  | NUT - GR C ZINC313-18 - DIST THREAD LOCKING |    |
|                                |           | 8   | С   | 103819 | MOUNT - LOGO - PUSH IN - MOLDED             |    |
|                                |           | 9   | Α   | 901110 | STICKER - DOME - GEN Y LOGO                 |    |
| DETAIL 1                       |           | 10  | В   | 103094 | BRACKET ASSY - RUNNING BOARD - RS - TRX     |    |
| DETAILT                        | DETAIL 10 | 11  | В   | 103723 | ASSY - RUNNING BOARD - RS - 84in            |    |
|                                |           |     |     |        |                                             |    |
|                                |           |     |     |        |                                             |    |

## GH-25002 FITS RAM 1500 (2019 THRU 2025)

GH-25002 FITS RAM 1500 (2019 THRU 2025)

STEP 1 -LOOSELY INSTALL ALL BRACKETS, RUNNING BOARDS & HARDWARE. STEP 2 -

INSURE RUNNING BOARD & BRACKETS ARE PROPERLY ALIGNED THEN TORQUE HARDWARE TO SPECIFICATIONS BELOW.