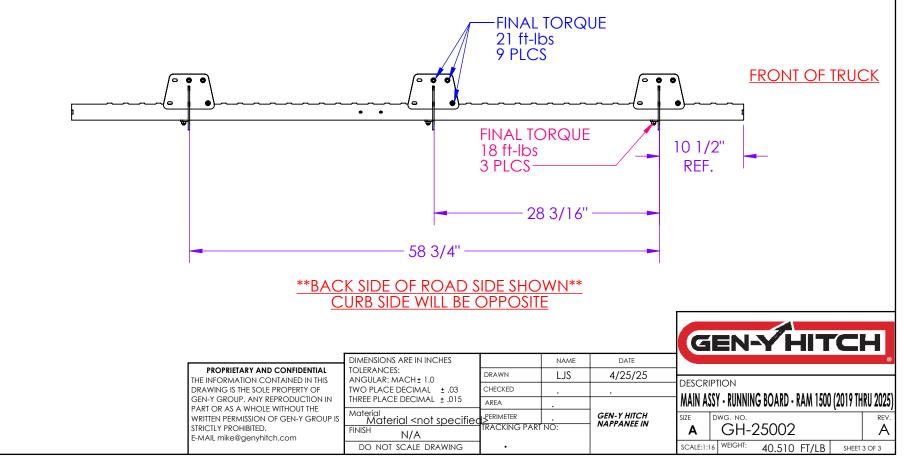

## GH-25002 FITS RAM 1500 (2019 THRU 2025)

GH-25002 FITS RAM 1500 (2019 THRU 2025)

STEP 1 -LOOSELY INSTALL ALL BRACKETS, RUNNING BOARDS & HARDWARE. STEP 2 -

INSURE RUNNING BOARD & BRACKETS ARE PROPERLY ALIGNED THEN TORQUE HARDWARE TO SPECIFICATIONS BELOW.