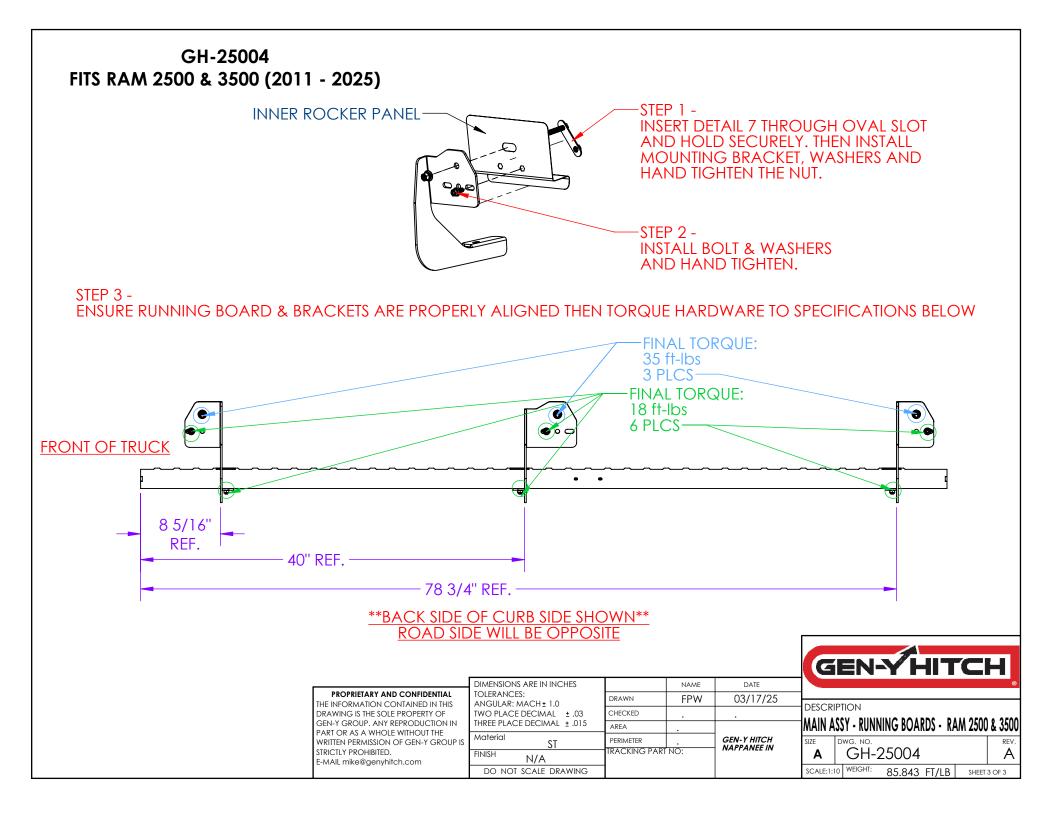

Updated May 2, 2025

| RUNNING BOARD INSTALLATION INSTRUCTIONS                                                                                                                                                                            | DET REV                                                                                                                      | / PartNo<br>103712                 |                                                                                                       | QTY<br>2 |
|--------------------------------------------------------------------------------------------------------------------------------------------------------------------------------------------------------------------|------------------------------------------------------------------------------------------------------------------------------|------------------------------------|-------------------------------------------------------------------------------------------------------|----------|
|                                                                                                                                                                                                                    | 1 C<br>2 C                                                                                                                   | 10371                              |                                                                                                       | 2        |
| GH-25004                                                                                                                                                                                                           | 2 C<br>3 D                                                                                                                   | 10371                              |                                                                                                       | 2        |
| FOR RAM 2500 & 3500 (2011-2025)                                                                                                                                                                                    | -                                                                                                                            | 10372                              |                                                                                                       | 1        |
|                                                                                                                                                                                                                    | 4 D                                                                                                                          |                                    |                                                                                                       |          |
|                                                                                                                                                                                                                    | 5 B                                                                                                                          | 10372                              |                                                                                                       | 1        |
|                                                                                                                                                                                                                    | 6 B                                                                                                                          | 10372                              |                                                                                                       | 1        |
|                                                                                                                                                                                                                    | 7 A                                                                                                                          | 103719                             |                                                                                                       | 6        |
|                                                                                                                                                                                                                    | 8 G                                                                                                                          | 10358                              |                                                                                                       | 6        |
|                                                                                                                                                                                                                    | 9 A                                                                                                                          | 00381                              | WASHER - ST - FLAT375                                                                                 | 6        |
|                                                                                                                                                                                                                    | 10 A                                                                                                                         | 00382                              | WASHER - ST - LOCK375                                                                                 | 6        |
|                                                                                                                                                                                                                    | 11 A                                                                                                                         | 90108                              |                                                                                                       | 6        |
| DETAIL 1 DETAIL 2 DETAIL 3 DETAIL 4                                                                                                                                                                                | 12 A                                                                                                                         | 00383                              | WASHER - ST - FLAT313                                                                                 | 6        |
|                                                                                                                                                                                                                    | 13 A                                                                                                                         | 00384                              | WASHER - ST - LOCK313                                                                                 | 6        |
|                                                                                                                                                                                                                    | 14 A                                                                                                                         | 00385                              | BOLT - ST313-18 X 1.00                                                                                | 6        |
|                                                                                                                                                                                                                    | 15 A                                                                                                                         | 00390                              | BOLT - SS313-18 X .750 - FULL THREAD                                                                  | 6        |
|                                                                                                                                                                                                                    | 16 A                                                                                                                         | 00391                              | NUT - GR C ZINC313-18 - DIST THREAD LOCKING                                                           | 6        |
|                                                                                                                                                                                                                    | 17 C                                                                                                                         | 103819                             | MOUNT - LOGO - PUSH IN - MOLDED                                                                       | 2        |
|                                                                                                                                                                                                                    | 18 A                                                                                                                         | 901110                             | STICKER - DOME - GEN Y LOGO                                                                           | 2        |
| DETAIL 6                                                                                                                                                                                                           |                                                                                                                              | DETAIL                             | TOOLS NEEDED<br>1/2" SOCKET<br>1/2" WRENCH<br>1/2" WRENCH<br>9/16" WRENCH<br>RATCHET<br>TORQUE WRENCH |          |
| PROPRIETARY AND CONFIDENTIAL<br>THE INFORMATION CONTAINED IN THIS<br>DRAWING IS THE SOLE PROPERTY OF<br>GEN-Y GROUP. ANY REPRODUCTION IN<br>PART OR AS A WHOLE WITHOUT THE<br>WRITTEN PERMISSION OF GEN-Y GROUP IS | A P<br>REV.<br>DIMENSIONS ARE<br>TOLERANCES:<br>ANGULAR: MACH<br>TWO PLACE DECI<br>THREE PLACE DECI<br>Material<br>FINISH N/ | 1± 1.0<br>MAL ± .03<br>IMAL ± .015 |                                                                                                       | 0        |