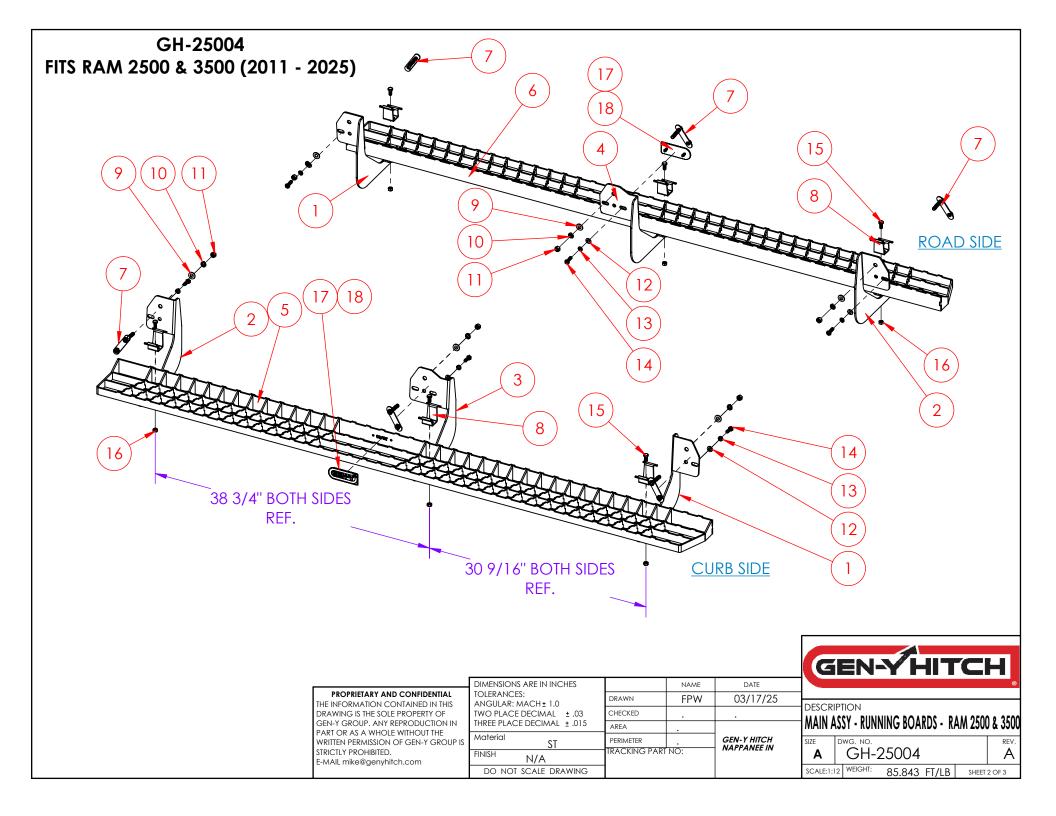

Updated May 2, 2025

| RUNNING BOARD INSTALLATION INSTRUCTIONS                                                                                                                                                                            | DET REV                                                                                                                      | / PartNo<br>103712                 |                                                                                                       | QTY<br>2 |
|--------------------------------------------------------------------------------------------------------------------------------------------------------------------------------------------------------------------|------------------------------------------------------------------------------------------------------------------------------|------------------------------------|-------------------------------------------------------------------------------------------------------|----------|
|                                                                                                                                                                                                                    | 1 C<br>2 C                                                                                                                   | 10371                              |                                                                                                       | 2        |
| GH-25004                                                                                                                                                                                                           | 2 C<br>3 D                                                                                                                   | 10371                              |                                                                                                       | 2        |
| FOR RAM 2500 & 3500 (2011-2025)                                                                                                                                                                                    | -                                                                                                                            | 10372                              |                                                                                                       | 1        |
|                                                                                                                                                                                                                    | 4 D                                                                                                                          |                                    |                                                                                                       |          |
|                                                                                                                                                                                                                    | 5 B                                                                                                                          | 10372                              |                                                                                                       | 1        |
|                                                                                                                                                                                                                    | 6 B                                                                                                                          | 10372                              |                                                                                                       | 1        |
|                                                                                                                                                                                                                    | 7 A                                                                                                                          | 103719                             |                                                                                                       | 6        |
|                                                                                                                                                                                                                    | 8 G                                                                                                                          | 10358                              |                                                                                                       | 6        |
|                                                                                                                                                                                                                    | 9 A                                                                                                                          | 00381                              | WASHER - ST - FLAT375                                                                                 | 6        |
|                                                                                                                                                                                                                    | 10 A                                                                                                                         | 00382                              | WASHER - ST - LOCK375                                                                                 | 6        |
|                                                                                                                                                                                                                    | 11 A                                                                                                                         | 90108                              |                                                                                                       | 6        |
| DETAIL 1 DETAIL 2 DETAIL 3 DETAIL 4                                                                                                                                                                                | 12 A                                                                                                                         | 00383                              | WASHER - ST - FLAT313                                                                                 | 6        |
|                                                                                                                                                                                                                    | 13 A                                                                                                                         | 00384                              | WASHER - ST - LOCK313                                                                                 | 6        |
|                                                                                                                                                                                                                    | 14 A                                                                                                                         | 00385                              | BOLT - ST313-18 X 1.00                                                                                | 6        |
|                                                                                                                                                                                                                    | 15 A                                                                                                                         | 00390                              | BOLT - SS313-18 X .750 - FULL THREAD                                                                  | 6        |
|                                                                                                                                                                                                                    | 16 A                                                                                                                         | 00391                              | NUT - GR C ZINC313-18 - DIST THREAD LOCKING                                                           | 6        |
|                                                                                                                                                                                                                    | 17 C                                                                                                                         | 103819                             | MOUNT - LOGO - PUSH IN - MOLDED                                                                       | 2        |
|                                                                                                                                                                                                                    | 18 A                                                                                                                         | 901110                             | STICKER - DOME - GEN Y LOGO                                                                           | 2        |
| DETAIL 6                                                                                                                                                                                                           |                                                                                                                              | DETAIL                             | TOOLS NEEDED<br>1/2" SOCKET<br>1/2" WRENCH<br>1/2" WRENCH<br>9/16" WRENCH<br>RATCHET<br>TORQUE WRENCH |          |
| PROPRIETARY AND CONFIDENTIAL<br>THE INFORMATION CONTAINED IN THIS<br>DRAWING IS THE SOLE PROPERTY OF<br>GEN-Y GROUP. ANY REPRODUCTION IN<br>PART OR AS A WHOLE WITHOUT THE<br>WRITTEN PERMISSION OF GEN-Y GROUP IS | A P<br>REV.<br>DIMENSIONS ARE<br>TOLERANCES:<br>ANGULAR: MACH<br>TWO PLACE DECI<br>THREE PLACE DECI<br>Material<br>FINISH N/ | 1± 1.0<br>MAL ± .03<br>IMAL ± .015 |                                                                                                       | 0        |