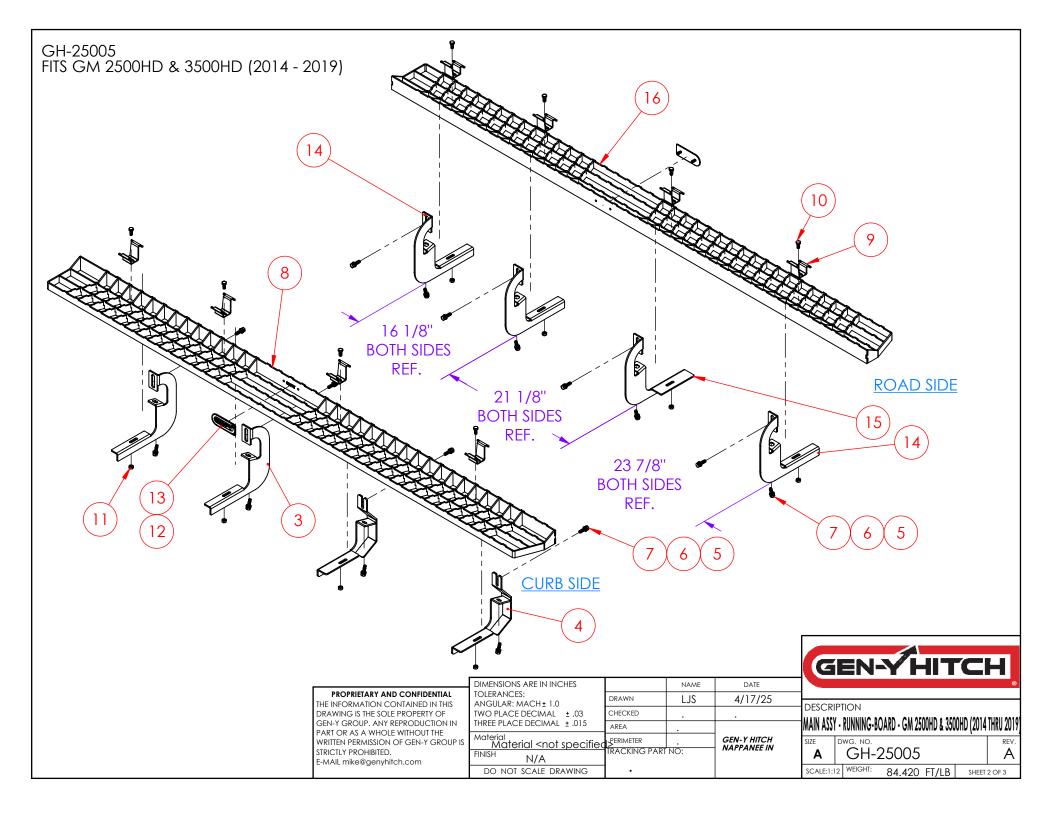

Updated May 2, 2025

|                                                      | DET REV                                                                                                                                 | PartNo                                                   | DESCRIPTION                                                                                                                                                                                                                                                                                                                                                                                                            | QTY |
|------------------------------------------------------|-----------------------------------------------------------------------------------------------------------------------------------------|----------------------------------------------------------|------------------------------------------------------------------------------------------------------------------------------------------------------------------------------------------------------------------------------------------------------------------------------------------------------------------------------------------------------------------------------------------------------------------------|-----|
| GH-25005<br>FITS GM 2500HD & 3500HD (2014 - 2019)    | 1 G                                                                                                                                     | 103498                                                   | MAIN ASSY - RUNNING-BOARD - GM 2500HD & 3500HD (2014 THRU 2019) - CS                                                                                                                                                                                                                                                                                                                                                   | -   |
|                                                      | 2 F                                                                                                                                     | 103500                                                   | MAIN ASSY - RUNNING-BOARD - GM 2500HD & 3500HD (2014 THRU 2019) - RS                                                                                                                                                                                                                                                                                                                                                   | -   |
|                                                      | 3 C                                                                                                                                     | 103494                                                   | BRACKET - CS RUNNING-BOARD - 2015 GMC SIERRA 2500                                                                                                                                                                                                                                                                                                                                                                      | 2   |
|                                                      | 4 A                                                                                                                                     | 104138                                                   | BRACKET - CS - RUNNING-BOARD - WITH DEF TANK - '14 - '19 GMC SIERRA 2500                                                                                                                                                                                                                                                                                                                                               | 2   |
|                                                      | 5 A                                                                                                                                     | 00378                                                    | WASHER - ST - 8MM                                                                                                                                                                                                                                                                                                                                                                                                      | 16  |
|                                                      | 6 A                                                                                                                                     | 00377                                                    | WASHER - ST - 8MM - SPLIT                                                                                                                                                                                                                                                                                                                                                                                              | 16  |
|                                                      | 7 A                                                                                                                                     | 00376                                                    | BOLT - ST - M8 X 30MM - ISO 8.8                                                                                                                                                                                                                                                                                                                                                                                        | 16  |
|                                                      | 8 B                                                                                                                                     | 103722                                                   | ASSY - RUNNING BOARD - CS - 84in                                                                                                                                                                                                                                                                                                                                                                                       | 1   |
|                                                      | 9 G                                                                                                                                     | 103584                                                   | BRACKET - RUNNING BOARD - INNER                                                                                                                                                                                                                                                                                                                                                                                        | 8   |
|                                                      | 10 A                                                                                                                                    | 00390                                                    | BOLT - SS313-18 X .750 - FULL THREAD                                                                                                                                                                                                                                                                                                                                                                                   | 8   |
| DETAIL 4 DETAIL 3                                    | 11 A                                                                                                                                    | 00391                                                    | NUT - GR C ZINC313-18 - DIST THREAD LOCKING                                                                                                                                                                                                                                                                                                                                                                            | 8   |
|                                                      | 12 C                                                                                                                                    | 103819                                                   | MOUNT - LOGO - PUSH IN - MOLDED                                                                                                                                                                                                                                                                                                                                                                                        | 2   |
|                                                      | 13 A                                                                                                                                    | 901110                                                   | STICKER - DOME - GEN Y LOGO                                                                                                                                                                                                                                                                                                                                                                                            | 2   |
|                                                      | 14 C                                                                                                                                    | 103495                                                   | BRACKET - RS RUNNING-BOARD - 2015 GMC SIERRA 2500                                                                                                                                                                                                                                                                                                                                                                      | 3   |
|                                                      | 15 C                                                                                                                                    | 103497                                                   | BRACKET - RS RUNNING-BOARD DIFFERING - 2015 GMC SIERRA 2500                                                                                                                                                                                                                                                                                                                                                            | 1   |
|                                                      | 16 B                                                                                                                                    | 103723                                                   | ASSY - RUNNING BOARD - RS - 84in                                                                                                                                                                                                                                                                                                                                                                                       | 1   |
| DETAIL 14 DETAIL 15                                  | DETAIL                                                                                                                                  | 9                                                        | DETAIL 1                                                                                                                                                                                                                                                                                                                                                                                                               |     |
| 1/2" WRENCH<br>1/2" WRENCH<br>13mm SOCKET<br>PART OR | RIETARY AND CONF<br>RMATION CONTAINE<br>5 IS THE SOLE PROPE<br>COUP. ANY REPROD<br>AS A WHOLE WITHO<br>PERMISSION OF GEN<br>PROHIBITED. | IDENTIAL<br>ED IN THIS<br>RTY OF<br>UCTION IN<br>DUT THE | A PRODUCTION RELEASE 4/17/25 LJS   REV. DESCRIPTION DATE DRW CHK   DIMENSIONS ARE IN INCHES<br>TOLERANCES: DRAWN LJS 4/17/25   ANGULAR: MARE DATE DATE DESCRIPTION   DIMENSIONS ARE IN INCHES<br>TOLERANCES: DRAWN LJS 4/17/25 DESCRIPTION   MOULAR: MARE AREA . DESCRIPTION   Material<br>Material Antes . GEN-Y HITCH<br>MAPPANEE IN SIZE DWG. NO.   FINISH N/A RACKING PART NO: GEN-Y HITCH<br>MAPPANEE IN GH-25005 | ®   |