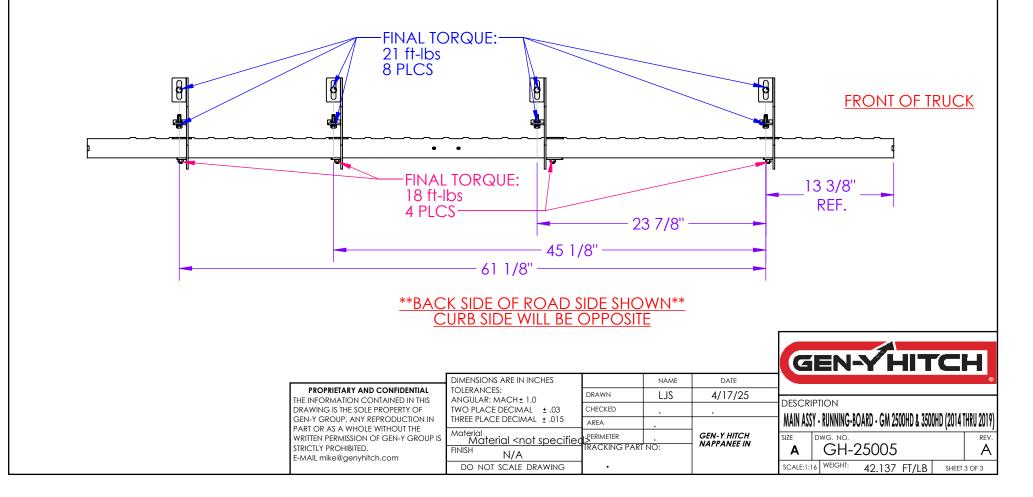

GH-25005 FITS GM 2500HD & 3500HD (2014 - 2019)

STEP 1 -LOOSELY INSTALL ALL BRACKETS, RUNNING BOARD & HARDWARE. STEP 2 -ENSURE RUNNING BOARD & BRACKETS ARE PROPERLY ALIGNED THEN TORQUE HARDWARE TO SPECIFICATIONS BELOW.