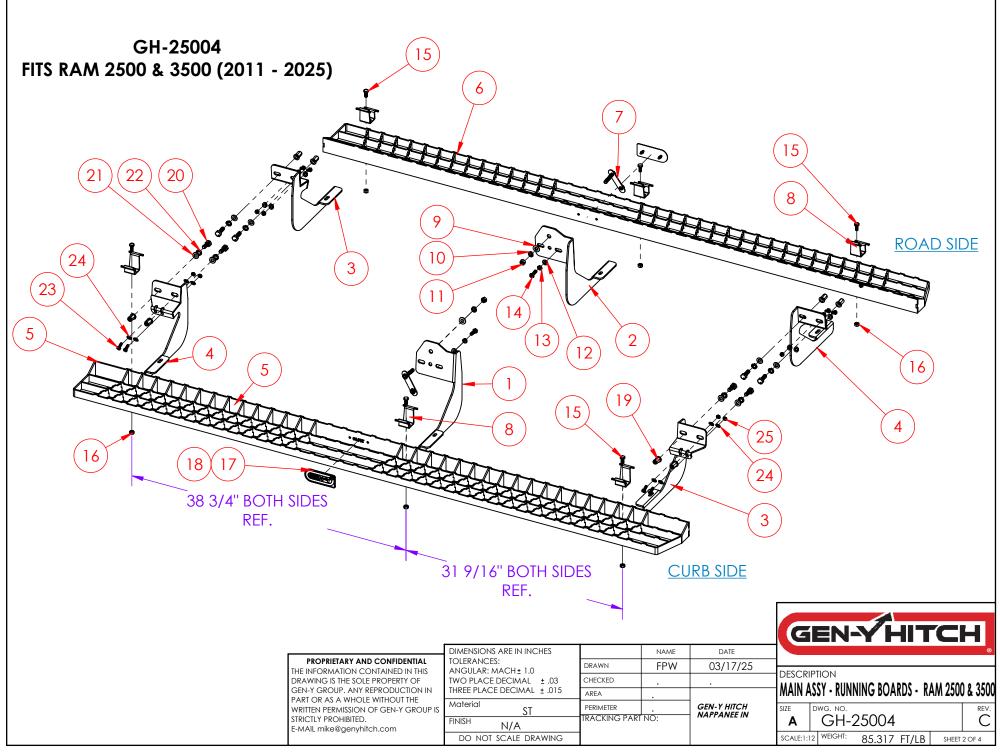

Updated May 2, 2025

|                                             |                                                                             | DET                                       | REV                                        | PartNo    |                                                         | DESCRIF                    | PTION                                 | QTY    |
|---------------------------------------------|-----------------------------------------------------------------------------|-------------------------------------------|--------------------------------------------|-----------|---------------------------------------------------------|----------------------------|---------------------------------------|--------|
| <b>RUNNING BOARD INSTALLATION IN</b>        | <u>NSTRUCTIONS</u>                                                          | 1                                         |                                            |           | BRACKET - STYL                                          | E 3 - RAM 2500 &           |                                       | 1      |
| GH-25004<br>FOR RAM 2500 & 3500 (2011-2025) |                                                                             | 2                                         | D                                          |           | BRACKET - STYLE 4 - RAM 2500 & 3500                     |                            |                                       | 1      |
|                                             |                                                                             | 3                                         | Α                                          |           | BRACKET - STYLE 6 - RAM 2500 & 3500 - 2011 THRU 2024    |                            |                                       | 2      |
|                                             |                                                                             | 4                                         | А                                          | 104125    | BRACKET - STYLE 5 - RAM 2500 & 3500 - 2011 THRU 2024    |                            |                                       | 2      |
|                                             |                                                                             | 5                                         | В                                          | 103722    | ASSY - RUNNING BOARD - CS - 84in                        |                            |                                       | 1      |
|                                             |                                                                             | 6                                         | В                                          | 103723    | ASSY - RUNNING BOARD - RS - 84in                        |                            |                                       | 1      |
|                                             | $\langle \circ \rangle$                                                     | 7                                         | А                                          | 103719    | BRACKET - MOUNTING - INNER FRAME RAIL - RAM 2500 & 3500 |                            |                                       | 2      |
|                                             |                                                                             |                                           | G                                          | 103584    | BRACKET - RUNNING BOARD - INNER                         |                            |                                       | 6      |
|                                             |                                                                             |                                           | А                                          | 00381     | WASHER - ST - FLAT375                                   |                            |                                       | 2      |
|                                             |                                                                             |                                           | А                                          | 00382     | WASHER - ST - LOCK375 2                                 |                            |                                       | 2      |
|                                             |                                                                             | 11                                        | А                                          | 901080    | NUT - ST GR 5 -                                         | .375-16                    |                                       | 2      |
| DETAIL 4 DETAIL 3 DETAIL 1                  | DETAIL 2                                                                    | 12                                        | А                                          | 00383     | WASHER - ST - F                                         | -LAT313                    |                                       | 2      |
|                                             |                                                                             | 13                                        | А                                          | 00384     | VASHER - ST - LOCK313                                   |                            |                                       | 2      |
|                                             |                                                                             | 14                                        | А                                          | 00385 I   | OLT - ST313-18 X 1.00                                   |                            |                                       | 2      |
|                                             |                                                                             | 15                                        | А                                          | 00390     | OLT - SS313-18 X .750 - FULL THREAD                     |                            |                                       | 6      |
|                                             |                                                                             | 16                                        | А                                          | 00391     |                                                         |                            |                                       | 6      |
| DETAIL 7                                    | DETAIL 8                                                                    | 17                                        | D                                          | 103819    | MOUNT - LOGO                                            | ) - PUSH IN - MOL          | DED                                   | 2      |
| DETAIL 5                                    |                                                                             | 18                                        | А                                          | 901110    | STICKER - DOME - GEN Y LOGO                             |                            |                                       | 2      |
|                                             |                                                                             | 19                                        | А                                          | 00501     | RIVET NUT - M10 X 1.5                                   |                            |                                       | 8      |
|                                             |                                                                             | 20                                        | А                                          | 00502     | BOLT - M10-1.5mm X 30mm - CLASS 8.8 - FULL THREAD       |                            |                                       | 8      |
|                                             |                                                                             | 21                                        | А                                          | 00503     | WASHER - M10 - FLAT                                     |                            |                                       | 8      |
|                                             |                                                                             |                                           |                                            |           | WASHER - M10 - SPLIT                                    |                            |                                       | 8      |
|                                             |                                                                             |                                           |                                            |           | BOLT250-20 X .75 - GRADE 5 - FULL THREAD                |                            |                                       | 8      |
|                                             |                                                                             |                                           |                                            |           |                                                         |                            |                                       | 16     |
|                                             |                                                                             |                                           | Α                                          |           | NUT - ST250-20 - DIST THREAD - GR 5                     |                            |                                       | 8      |
| ALT                                         |                                                                             |                                           |                                            | 00063     | WASHER - FLAT500                                        |                            |                                       | 2      |
| DETAIL 6                                    | AAAAA                                                                       |                                           |                                            |           |                                                         |                            |                                       |        |
|                                             |                                                                             |                                           |                                            |           |                                                         |                            |                                       |        |
| TOOLS NEEDED                                |                                                                             |                                           |                                            |           |                                                         |                            |                                       |        |
| 1/2" SOCKET                                 | г                                                                           |                                           |                                            |           |                                                         |                            | 1                                     |        |
| 9/16" SOCKET                                | -                                                                           | -                                         | C ADD .500 WASHER I<br>B REDESIGN FRONT/RE |           |                                                         | 6/17/25 LJS<br>6/9/25 LJS  |                                       |        |
| 1/2" WRENCH                                 | -                                                                           | A                                         |                                            | ODUCTION  | N RELEASE 0                                             | 3/17/25 FPW                | <b>GEN-YHITC</b>                      | H      |
| 7/16" SOCKET                                |                                                                             | REV. DESCRIPT<br>DIMENSIONS ARE IN INCHES |                                            | PIION NAI | DATE DRW CHK                                            |                            | •                                     |        |
|                                             | ORMATION CONTAINED IN THIS                                                  |                                           | NGULAR: MACH ± 1.0                         |           | DRAWN FP                                                | PW 03/17/25                | DESCRIPTION                           |        |
|                                             | NG IS THE SOLE PROPERTY OF<br>GROUP. ANY REPRODUCTION IN                    |                                           |                                            |           | CHECKED .                                               |                            | MAIN ASSY - RUNNING BOARDS - RAM 2500 | 8 3500 |
| NUT TOOL WRITTEN                            | R AS A WHOLE WITHOUT THE<br>I PERMISSION OF GEN-Y GROUP IS<br>Y PROHIBITED. | Material<br>FINISH                        | N/A                                        | ST        | PERIMETER<br>TRACKING PART NO:                          | GEN-Y HITCH<br>NAPPANEE IN | size Dwg. NO.<br>A GH-25004           | REV.   |
| TORQUE WRENCH                               | mike@genyhitch.com                                                          | DO NOT                                    |                                            | DRAWING   | -                                                       |                            | SCALE: NTS WEIGHT: 85.317 FT/LB SHEET |        |