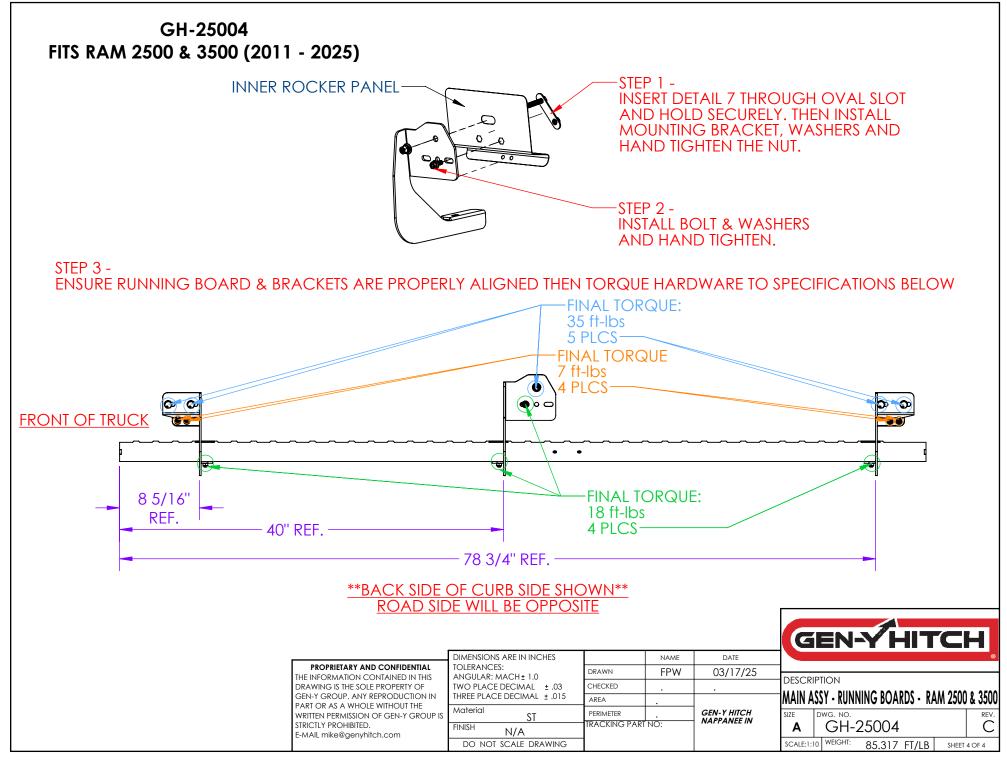

Updated May 2, 2025

|                                             |                                                                             | DET                                       | REV                                        | PartNo    |                                                         | DESCRIF                    | PTION                                 | QTY    |
|---------------------------------------------|-----------------------------------------------------------------------------|-------------------------------------------|--------------------------------------------|-----------|---------------------------------------------------------|----------------------------|---------------------------------------|--------|
| <b>RUNNING BOARD INSTALLATION IN</b>        | <u>NSTRUCTIONS</u>                                                          | 1                                         |                                            |           | BRACKET - STYL                                          | E 3 - RAM 2500 &           |                                       | 1      |
| GH-25004<br>FOR RAM 2500 & 3500 (2011-2025) |                                                                             | 2                                         | D                                          |           | BRACKET - STYLE 4 - RAM 2500 & 3500                     |                            |                                       | 1      |
|                                             |                                                                             | 3                                         | Α                                          |           | BRACKET - STYLE 6 - RAM 2500 & 3500 - 2011 THRU 2024    |                            |                                       | 2      |
|                                             |                                                                             | 4                                         | А                                          | 104125    | BRACKET - STYLE 5 - RAM 2500 & 3500 - 2011 THRU 2024    |                            |                                       | 2      |
|                                             |                                                                             | 5                                         | В                                          | 103722    | ASSY - RUNNING BOARD - CS - 84in                        |                            |                                       | 1      |
|                                             |                                                                             | 6                                         | В                                          | 103723    | ASSY - RUNNING BOARD - RS - 84in                        |                            |                                       | 1      |
|                                             | $\langle \circ \rangle$                                                     | 7                                         | А                                          | 103719    | BRACKET - MOUNTING - INNER FRAME RAIL - RAM 2500 & 3500 |                            |                                       | 2      |
|                                             |                                                                             |                                           | G                                          | 103584    | BRACKET - RUNNING BOARD - INNER                         |                            |                                       | 6      |
|                                             |                                                                             |                                           | А                                          | 00381     | WASHER - ST - FLAT375                                   |                            |                                       | 2      |
|                                             |                                                                             |                                           | А                                          | 00382     | WASHER - ST - LOCK375 2                                 |                            |                                       | 2      |
|                                             |                                                                             | 11                                        | А                                          | 901080    | NUT - ST GR 5 -                                         | .375-16                    |                                       | 2      |
| DETAIL 4 DETAIL 3 DETAIL 1                  | DETAIL 2                                                                    | 12                                        | А                                          | 00383     | WASHER - ST - F                                         | -LAT313                    |                                       | 2      |
|                                             |                                                                             | 13                                        | А                                          | 00384     | VASHER - ST - LOCK313                                   |                            |                                       | 2      |
|                                             |                                                                             | 14                                        | А                                          | 00385 I   | OLT - ST313-18 X 1.00                                   |                            |                                       | 2      |
|                                             |                                                                             | 15                                        | А                                          | 00390     | OLT - SS313-18 X .750 - FULL THREAD                     |                            |                                       | 6      |
|                                             |                                                                             | 16                                        | А                                          | 00391     |                                                         |                            |                                       | 6      |
| DETAIL 7                                    | DETAIL 8                                                                    | 17                                        | D                                          | 103819    | MOUNT - LOGO                                            | ) - PUSH IN - MOL          | DED                                   | 2      |
| DETAIL 5                                    |                                                                             | 18                                        | А                                          | 901110    | STICKER - DOME - GEN Y LOGO                             |                            |                                       | 2      |
|                                             |                                                                             | 19                                        | А                                          | 00501     | RIVET NUT - M10 X 1.5                                   |                            |                                       | 8      |
|                                             |                                                                             | 20                                        | А                                          | 00502     | BOLT - M10-1.5mm X 30mm - CLASS 8.8 - FULL THREAD       |                            |                                       | 8      |
|                                             |                                                                             | 21                                        | А                                          | 00503     | WASHER - M10 - FLAT                                     |                            |                                       | 8      |
|                                             |                                                                             |                                           |                                            |           | WASHER - M10 - SPLIT                                    |                            |                                       | 8      |
|                                             |                                                                             |                                           |                                            |           | BOLT250-20 X .75 - GRADE 5 - FULL THREAD                |                            |                                       | 8      |
|                                             |                                                                             |                                           |                                            |           |                                                         |                            |                                       | 16     |
|                                             |                                                                             |                                           | Α                                          |           | NUT - ST250-20 - DIST THREAD - GR 5                     |                            |                                       | 8      |
| ALT                                         |                                                                             |                                           |                                            | 00063     | WASHER - FLAT500                                        |                            |                                       | 2      |
| DETAIL 6                                    | AAAAA                                                                       |                                           |                                            |           |                                                         |                            |                                       |        |
|                                             |                                                                             |                                           |                                            |           |                                                         |                            |                                       |        |
| TOOLS NEEDED                                |                                                                             |                                           |                                            |           |                                                         |                            |                                       |        |
| 1/2" SOCKET                                 | г                                                                           |                                           |                                            |           |                                                         |                            | 1                                     |        |
| 9/16" SOCKET                                | -                                                                           | -                                         | C ADD .500 WASHER I<br>B REDESIGN FRONT/RE |           |                                                         | 6/17/25 LJS<br>6/9/25 LJS  |                                       |        |
| 1/2" WRENCH                                 | -                                                                           | A                                         |                                            | ODUCTION  | N RELEASE 0                                             | 3/17/25 FPW                | <b>GEN-YHITC</b>                      | H      |
| 7/16" SOCKET                                |                                                                             | REV. DESCRIPT<br>DIMENSIONS ARE IN INCHES |                                            | PIION NAI | DATE DRW CHK                                            |                            | •                                     |        |
|                                             | ORMATION CONTAINED IN THIS                                                  |                                           | NGULAR: MACH ± 1.0                         |           | DRAWN FP                                                | PW 03/17/25                | DESCRIPTION                           |        |
|                                             | NG IS THE SOLE PROPERTY OF<br>GROUP. ANY REPRODUCTION IN                    |                                           |                                            |           | CHECKED .                                               |                            | MAIN ASSY - RUNNING BOARDS - RAM 2500 | 8 3500 |
| NUT TOOL WRITTEN                            | R AS A WHOLE WITHOUT THE<br>I PERMISSION OF GEN-Y GROUP IS<br>Y PROHIBITED. | Material<br>FINISH                        | N/A                                        | ST        | PERIMETER<br>TRACKING PART NO:                          | GEN-Y HITCH<br>NAPPANEE IN | size Dwg. NO.<br>A GH-25004           | REV.   |
| TORQUE WRENCH                               | mike@genyhitch.com                                                          | DO NOT                                    |                                            | DRAWING   | -                                                       |                            | SCALE: NTS WEIGHT: 85.317 FT/LB SHEET |        |