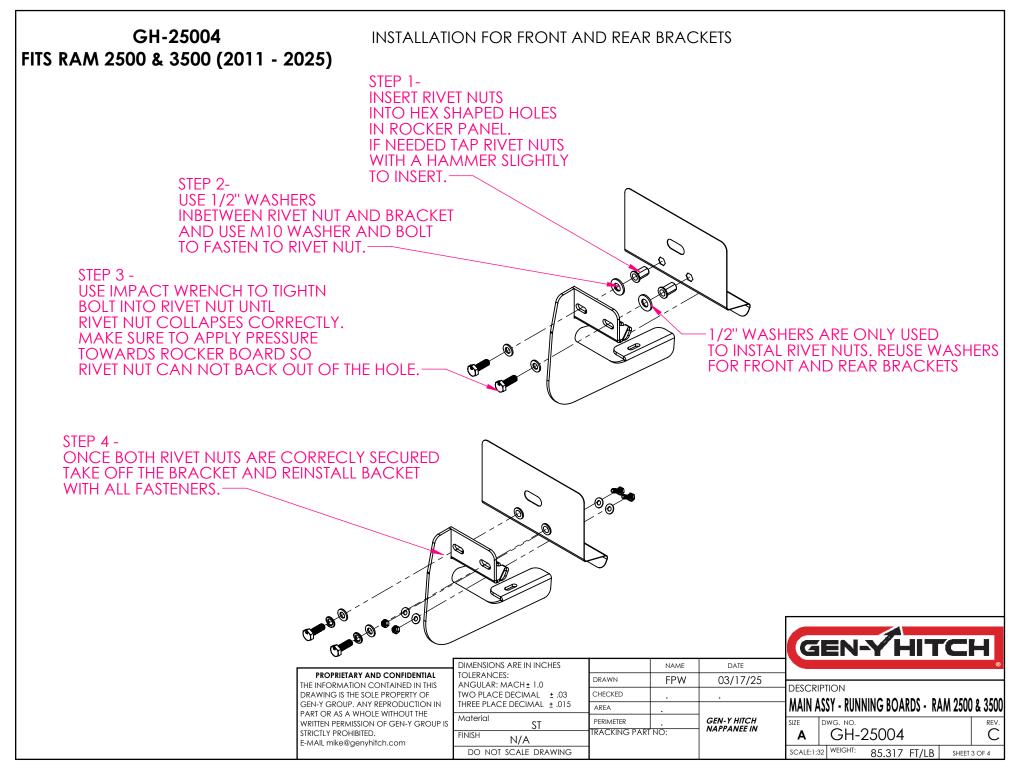

Updated May 2, 2025

|                                             |                                                                             | DET                                       | REV                                        | PartNo    |                                                         | DESCRIF                    | PTION                                 | QTY    |
|---------------------------------------------|-----------------------------------------------------------------------------|-------------------------------------------|--------------------------------------------|-----------|---------------------------------------------------------|----------------------------|---------------------------------------|--------|
| <b>RUNNING BOARD INSTALLATION IN</b>        | <u>NSTRUCTIONS</u>                                                          | 1                                         |                                            |           | BRACKET - STYL                                          | E 3 - RAM 2500 &           |                                       | 1      |
| GH-25004<br>FOR RAM 2500 & 3500 (2011-2025) |                                                                             | 2                                         | D                                          |           | BRACKET - STYLE 4 - RAM 2500 & 3500                     |                            |                                       | 1      |
|                                             |                                                                             | 3                                         | Α                                          |           | BRACKET - STYLE 6 - RAM 2500 & 3500 - 2011 THRU 2024    |                            |                                       | 2      |
|                                             |                                                                             | 4                                         | А                                          | 104125    | BRACKET - STYLE 5 - RAM 2500 & 3500 - 2011 THRU 2024    |                            |                                       | 2      |
|                                             |                                                                             | 5                                         | В                                          | 103722    | ASSY - RUNNING BOARD - CS - 84in                        |                            |                                       | 1      |
|                                             |                                                                             | 6                                         | В                                          | 103723    | ASSY - RUNNING BOARD - RS - 84in                        |                            |                                       | 1      |
|                                             | $\langle \circ \rangle$                                                     | 7                                         | А                                          | 103719    | BRACKET - MOUNTING - INNER FRAME RAIL - RAM 2500 & 3500 |                            |                                       | 2      |
|                                             |                                                                             |                                           | G                                          | 103584    | BRACKET - RUNNING BOARD - INNER                         |                            |                                       | 6      |
|                                             |                                                                             |                                           | А                                          | 00381     | WASHER - ST - FLAT375                                   |                            |                                       | 2      |
|                                             |                                                                             |                                           | А                                          | 00382     | WASHER - ST - LOCK375 2                                 |                            |                                       | 2      |
|                                             |                                                                             | 11                                        | А                                          | 901080    | NUT - ST GR 5 -                                         | .375-16                    |                                       | 2      |
| DETAIL 4 DETAIL 3 DETAIL 1                  | DETAIL 2                                                                    | 12                                        | А                                          | 00383     | WASHER - ST - F                                         | -LAT313                    |                                       | 2      |
|                                             |                                                                             | 13                                        | А                                          | 00384     | VASHER - ST - LOCK313                                   |                            |                                       | 2      |
|                                             |                                                                             | 14                                        | А                                          | 00385 I   | OLT - ST313-18 X 1.00                                   |                            |                                       | 2      |
|                                             |                                                                             | 15                                        | А                                          | 00390     | OLT - SS313-18 X .750 - FULL THREAD                     |                            |                                       | 6      |
|                                             |                                                                             | 16                                        | А                                          | 00391     |                                                         |                            |                                       | 6      |
| DETAIL 7                                    | DETAIL 8                                                                    | 17                                        | D                                          | 103819    | MOUNT - LOGO                                            | ) - PUSH IN - MOL          | DED                                   | 2      |
| DETAIL 5                                    |                                                                             | 18                                        | А                                          | 901110    | STICKER - DOME - GEN Y LOGO                             |                            |                                       | 2      |
|                                             |                                                                             | 19                                        | А                                          | 00501     | RIVET NUT - M10 X 1.5                                   |                            |                                       | 8      |
|                                             |                                                                             | 20                                        | А                                          | 00502     | BOLT - M10-1.5mm X 30mm - CLASS 8.8 - FULL THREAD       |                            |                                       | 8      |
|                                             |                                                                             | 21                                        | А                                          | 00503     | WASHER - M10 - FLAT                                     |                            |                                       | 8      |
|                                             |                                                                             |                                           |                                            |           | WASHER - M10 - SPLIT                                    |                            |                                       | 8      |
|                                             |                                                                             |                                           |                                            |           | BOLT250-20 X .75 - GRADE 5 - FULL THREAD                |                            |                                       | 8      |
|                                             |                                                                             |                                           |                                            |           |                                                         |                            |                                       | 16     |
|                                             |                                                                             |                                           | Α                                          |           | NUT - ST250-20 - DIST THREAD - GR 5                     |                            |                                       | 8      |
| ALT                                         |                                                                             |                                           |                                            | 00063     | WASHER - FLAT500                                        |                            |                                       | 2      |
| DETAIL 6                                    | AAAAA                                                                       |                                           |                                            |           |                                                         |                            |                                       |        |
|                                             |                                                                             |                                           |                                            |           |                                                         |                            |                                       |        |
| TOOLS NEEDED                                |                                                                             |                                           |                                            |           |                                                         |                            |                                       |        |
| 1/2" SOCKET                                 | г                                                                           |                                           |                                            |           |                                                         |                            | 1                                     |        |
| 9/16" SOCKET                                | -                                                                           | -                                         | C ADD .500 WASHER I<br>B REDESIGN FRONT/RE |           |                                                         | 6/17/25 LJS<br>6/9/25 LJS  |                                       |        |
| 1/2" WRENCH                                 | -                                                                           | A                                         |                                            | ODUCTION  | N RELEASE 0                                             | 3/17/25 FPW                | <b>GEN-YHITC</b>                      | H      |
| 7/16" SOCKET                                |                                                                             | REV. DESCRIPT<br>DIMENSIONS ARE IN INCHES |                                            | PIION NAI | DATE DRW CHK                                            |                            | •                                     |        |
|                                             | ORMATION CONTAINED IN THIS                                                  |                                           | NGULAR: MACH ± 1.0                         |           | DRAWN FP                                                | PW 03/17/25                | DESCRIPTION                           |        |
|                                             | NG IS THE SOLE PROPERTY OF<br>GROUP. ANY REPRODUCTION IN                    |                                           |                                            |           | CHECKED .                                               |                            | MAIN ASSY - RUNNING BOARDS - RAM 2500 | 8 3500 |
| NUT TOOL WRITTEN                            | R AS A WHOLE WITHOUT THE<br>I PERMISSION OF GEN-Y GROUP IS<br>Y PROHIBITED. | Material<br>FINISH                        | N/A                                        | ST        | PERIMETER<br>TRACKING PART NO:                          | GEN-Y HITCH<br>NAPPANEE IN | size Dwg. NO.<br>A GH-25004           | REV.   |
| TORQUE WRENCH                               | mike@genyhitch.com                                                          | DO NOT                                    |                                            | DRAWING   | -                                                       |                            | SCALE: NTS WEIGHT: 85.317 FT/LB SHEET |        |